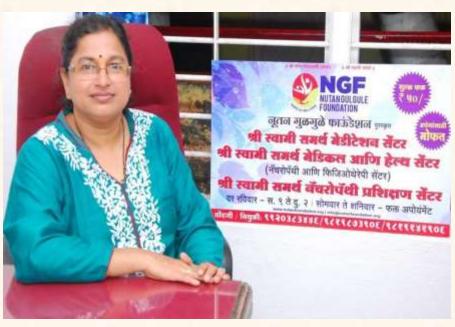

#### Mrs.Nutan Gulgule- Journey from a Mother to Chairperson....

Charity begins at home was just not a proverb to this Lady. She was destined to do so by giving a birth in **1996** to **Pushkar**, her son with a **Cerebral Palsy**. The SWOT Analysis changed her life and so is the destiny of many differently abled, i.e. Divyang boys & girls by converting a threat in to an opportunity. Confused, but firm she was, accepted the challenge holding an infant Babyboy in her arm, to change his life and many other differently abled. Entering in to an argument with the school and college authorities for the rights of Divyang to knocking the doors of the Hon'ble High Court became a regular affair for her. She filed a Writ-Petition for the Rights of Disabled, demanding a Special Court to be set-up in every District for the disabled who were denied a driving license, or a government job and appearing for many entrance examinations. She didn't get afraid of the consequences, in-stead, stood-by firmly like a light house to show the ray of hope to many. This helped her to understand and implement the laws framed for the Differently Abled Children. The Social System as usual, shown sympathy, but was reluctant to extend a helping hand in the beginning, but she determined and marched ahead without any fear in her mind or taking favours from others. "We can't help everyone, but everyone can help someone" she says, became a mark of signature to her personality.

## THANK YOU.....

"We can't help everyone, but everyone can help someone." Mrs.Nutan Gulgule – Chairperson