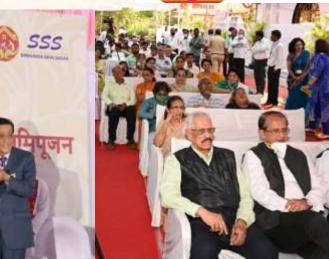

## **SWANANDA SEWA SADAN**

**BHOOMIPOOJAN CEREMONY PERFORMED ON** 

### 3rd April 2022 FROM THE HANDS OF HON. BHAGAT SINGH KOSHYARI

#### **GOVERNOR OF MAHARASHTRA**

Plot no.17, Shree Swami Samarth Bunglow, Prabhat Colony, Arnala, Virar (West), Dist: Palghar