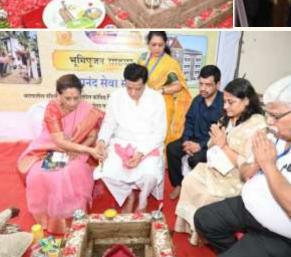

#### दिव्यांगांसाठी स्वानंद सेवा सदनाची पायाभरणी

लागावा म्हणून त्यांनी आपल्या

कानातील सोन्याची रिंग अगदी सहज

काढून दिली. सोबत या उपक्रमासाठी

रुपये एक्कावन हजारांचा धनादेशही

दिला, विकासक प्रशांत पार्टील,दर्शन

राऊत यांना रुपये दोन लाख पन्नास

🔪 वसई, (वा) दिव्यांगांना मदत करण्यात खरा आनंद मानणाऱ्या दानशार नीला गाळवणकर यांच्या हस्ते नतन गळगळे फाउंडेशनच्या स्वानंद सेवा सदनाँची पायाभरणी अर्नाळा येथे संपन्न झाली.

'नतन गळगळे फाऊंडेशन' गेल्या अनेक वर्षांपासन दिव्यांगांच्या सेवेचा वसा अखंडपणे चालवत आहे. त्यांचे हे कार्य पाहन नीला गाळवणकर यावेळी भलत्याच प्रभावित झाल्या, 'दिव्यांग बालकांसाठीच्या उभारल्या जाणाऱ्या स्वानंद सेवा सदनाच्या निर्मितीसाठी आपलाही हातभार

विरार भाजप अध्यक्षा गीतांजली वाध-दरिवाला, आम्रपाली साळवे, अर्नाळा सरपंच हेमलता बाळशी, अर्नाळा ग्रामसेविका सविता ठाकर, सुशील ओगले, वर्षा गाळवणकर, वसई विकास बँकेचे संस्थापक संचालक हजारांचा धनादेश दिला. यावेळी वसई वसंत पार्टील यावेळी उपस्थित होते.