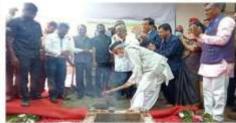

#### शासनाने चांगल्या कामात अडथळा निर्माण करू नये!

राज्यपाल भगतसिंह कोश्यारी यांचा टोला लोकमत्ता प्रतिनिधी

वसईं/ विरार : राज्य सामन चांगले वरम करू शकत नहरी तर लहनी विभाग आरबजा लगे निर्माण बाल नवे, असा टोला राज्यपाल भगतसिंह कोश्यारी यांनी लगावला, रविधारी विरार वेथे अणंगांच्या वसतिनुताच्या वृमिष्ट्रतन कार्यक्रमात कीलताना खांनी हे वक्तूचा केले.

करो-इमुळे पालक गमाधलेल्या अपेग मुलोकरिता विरारच्या असीवा वेथे नुतन श्रुव्युक्ते फाऊंदेशननर्फे व्यवतिष्ठ अगि प्रशिक्षण केंद्र सुरू करण्यात येणार आहे. रविकारी राज्यपाल भनतसिंह कोश्यारी यांच्या हरते 'स्वानंद सेवा सदन' या वास्त्ये খমিত্রন র্যাদন ক্লানি, আন্দশ্য चाणगात राज्यपालांनी अनेक कोधरखळ्या मारल्या. जो आहथळे

नाही ते बर झाले. त्यामुळे चयहं बचता अले. तेम्ह्या पंचाची इच्छा गोली, अशी गवना राज्यपाल भगतसिंग फोड़यारी धांगी अनॉळा गेथे व्यक्त केली. কীবিত গীতিৰ বিজ্ঞান আলক অ एकल पालकांच्या वसतिगृह प्रशिक्षण केंद्राच्या स्थानंद सेथा सदन भूमिपूजन राज्यपाल यांच्या हरते झाले. त्यावेळी