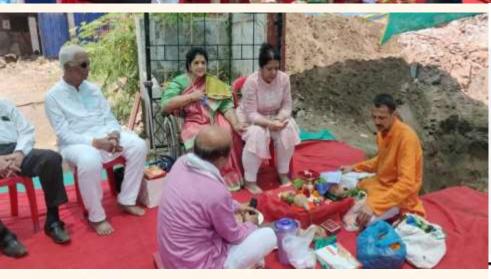

#### 'दिव्यांग मुल आणि त्याचे एकल पालक' यांच्या वसतिगृह इमारत बांधकाम निधीसाठी मदतीचे जाहीर आवाहन!

'करोना-१९'मुळे पालकत्व गमावलेल्या ग्रामीण महाराष्ट्रातील 'दिव्यांग' बालकासह त्याच्या एकल पालकाच्या' निवासाची व्यवस्था, मार्गदर्शन, आरोग्य सेवा, शिक्षण देणारे देशातील पहिले वसतिगृह आणि प्रशिक्षण केंद्राची उभारणी विरार, अर्नाळा येथे लवकरच होणार असून, श्री स्वामी कृपा, प्रभात कॉलनी, अर्नाळा, विरार येथे २ एप्रिल २०२२ रोजी महाराष्ट्र राज्याचे राज्यपाल महामहीम भगतसिंग कोश्यारी यांच्या शुभ हस्ते या वास्तूचे भूमिपूजन संपन्न झाले होते. नुकतेच या ठिकाणचा जुना बंगला जमीनदोस्त करून नव्या इमारतीचे बांधकाम वेगाने सुरु झाले आहे. या नव्या इमारतीच्या बांधकाम व निर्मिती कार्यासाठी जवळपास तीन करोड रुपयांचा खर्च अपेक्षित असून, सर्व स्तरातील दात्यांनी या उपक्रमाच्या निर्मितीसाठी आर्थिक हातभार लावावा असे जाहिर आवाहन संस्थेच्या अध्यक्षा सौ. नूतन गुळगुळे यांनी एका निवेदनाद्वारे करीत आहेत.

#### शासनाने चांगल्या कामात अडथळा निर्माण करू नये!

राज्यपाल भगतसिंह कोश्यारी यांचा टोला लोकमत्ता प्रतिनिधी

वसईं/ विरार : राज्य सामन चांगले वरम करू शकत नहरी तर लहनी विभाग आरबजा लगे निर्माण बाल नवे, असा टोला राज्यपाल भगतसिंह कोश्यारी यांनी लगावला, रविधारी विरार वेथे अणंगांच्या वसतिनुताच्या वृमिष्ट्रतन कार्यक्रमात कीलताना खांनी हे वक्तूचा केले.

करो-इमुळे पालक गमाधलेल्या अपेग मुलोकरिता विरारच्या असीवा वेथे नुतन श्रुव्युक्ते फाऊंदेशननर्फे व्यवतिष्ठ अगि प्रशिक्षण केंद्र सुरू करण्यात येणार आहे. रविकारी राज्यपाल भनतसिंह कोश्यारी यांच्या हरते 'स्वानंद सेवा सदन' या वास्त्ये খমিত্রন র্যাদন ক্লানি, আন্দশ্য चाणगात राज्यपालांनी अनेक कोधरखळ्या मारल्या. जो आहथळे