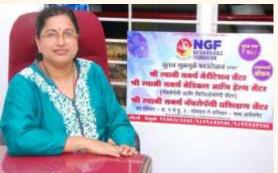

#### Mrs.Nutan Gulgule- Journey from a Mother to Chairperson....

Charity begins at home was just not a proverb to this Lady. She was destined to do so by giving a birth in **1996** to **Pushkar**, her son with a **Cerebral Palsy**. The SWOT Analysis changed her life and so is the destiny of many differently abled, i.e. Divyang boys & girls by converting a threat in to an opportunity. Confused, but firm she was, accepted the challenge holding an infant Babyboy in her arm, to change his life and many other differently abled. Entering in to an argument with the school and college authorities for the rights of Divyang to knocking the doors of the Hon'ble High Court became a regular affair for her. She filed a Writ-Petition for the Rights of Disabled, demanding a Special Court to be set-up in every District for the disabled who were denied a driving license, or a government job and appearing for many entrance examinations. She didn't get afraid of the consequences, in-stead, stood-by firmly like a light house to show the ray of hope to many. This helped her to understand and implement the laws framed for the Differently Abled Children. The Social System as usual, shown sympathy, but was reluctant to extend a helping hand in the beginning, but she determined and marched ahead without any fear in her mind or taking favours from others. "We can't help everyone, but everyone can help someone" she says, became a mark of signature to her personality.