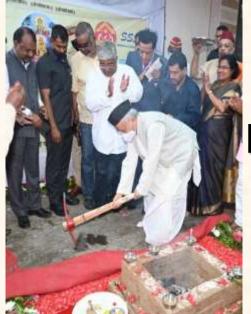

## **SWANANDA SEWA SADAN**

**BHOOMIPOOJAN CEREMONY PERFORMED ON** 

### 3rd April 2022 FROM THE HANDS OF HON. BHAGAT SINGH KOSHYARI

#### **GOVERNOR OF MAHARASHTRA**

Plot no.17, Shree Swami Samarth Bunglow, Prabhat Colony, Arnala, Virar (West), Dist: Palghar

#### 'दिव्यांग मुल आणि त्याचे एकल पालक' यांच्या वसतिगृह इमारत बांधकाम निधीसाठी मदतीचे जाहीर आवाहन!

'करोना-१९'मुळे पालकत्व गमावलेल्या ग्रामीण महाराष्ट्रातील 'दिव्यांग' बालकासह त्याच्या एकल पालकाच्या' निवासाची व्यवस्था, मार्गदर्शन, आरोग्य सेवा, शिक्षण देणारे देशातील पहिले वसतिगृह आणि प्रशिक्षण केंद्राची उभारणी विरार, अर्नाळा येथे लवकरच होणार असून, श्री स्वामी कृपा, प्रभात कॉलनी, अर्नाळा, विरार येथे २ एप्रिल २०२२ रोजी महाराष्ट्र राज्याचे राज्यपाल महामहीम भगतसिंग कोश्यारी यांच्या शुभ हस्ते या वास्तूचे भूमिपूजन संपन्न झाले होते. नुकतेच या ठिकाणचा जुना बंगला जमीनदोस्त करून नव्या इमारतीचे बांधकाम वेगाने सुरु झाले आहे. या नव्या इमारतीच्या बांधकाम व निर्मिती कार्यासाठी जवळपास तीन करोड रुपयांचा खर्च अपेक्षित असून, सर्व स्तरातील दात्यांनी या उपक्रमाच्या निर्मितीसाठी आर्थिक हातभार लावावा असे जाहिर आवाहन संस्थेच्या अध्यक्षा सौ. नूतन गुळगुळे यांनी एका निवेदनाद्वारे करीत आहेत.