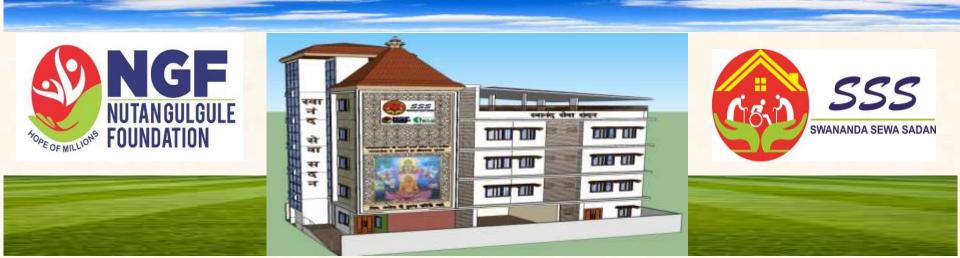

## **NUTAN GULGULE FOUNDATION'S**

KAMALASANADHISHTHA SHREE SWAMI SAMARTH SHAKTI STHAN

## **SWANANDA SEWA SADAN**

## INDIA'S FIRST "FAMILY HOME" STRUCTURED FOR DIYANGA CHILD STAYING TOGETHER WITH SINGLE

PARENT.....

श्री गणेशाय नमः

श्री कुलदेवता प्रसन्न

देणग्यांची रक्कम 80G / CSR1 अंतर्गत कर मुक्त आहे. संस्थेची अधिकृत वेबसाईट : https://www.nutanfoundation.org/

MAJOR HIGHLIGHTS OF THE PROJECT

- Ground floor "Shree Swami Samarth Shakti Sthan."
- > 2 Dormitories 40 bedded, 6 Self content rooms.
- > 3 additional rooms for Library ,Recreation & Medical room.
- > Canteen (Purely Vegetarian Homely & Hygienic food).
- Planned water storage facility of approx. 2.00 lacs liters.
- Wi-Fi with Video facility to get attached with near & dear once......
- Self Employment under cluster formation.
- > 24hrs RMO and medical facility.