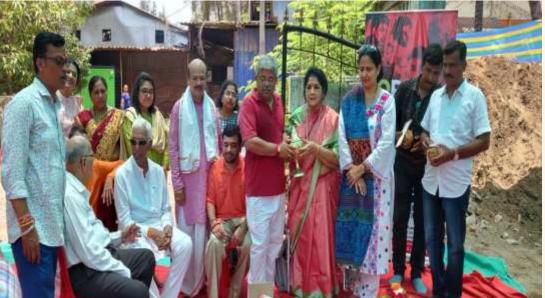

#### 'दिव्यांग मुल आणि त्याचे एकल पालक' यांच्या वसतिगृह इमारत बांधकाम निधीसाठी मदतीचे जाहीर आवाहन!

'करोना-१९'मुळे पालकत्व गमावलेल्या ग्रामीण महाराष्ट्रातील 'दिव्यांग' बालकासह त्याच्या एकल पालकाच्या' निवासाची व्यवस्था, मार्गदर्शन, आरोग्य सेवा, शिक्षण देणारे देशातील पहिले वसतिगृह आणि प्रशिक्षण केंद्राची उभारणी विरार, अर्नाळा येथे लवकरच होणार असून, श्री स्वामी कृपा, प्रभात कॉलनी, अर्नाळा, विरार येथे २ एप्रिल २०२२ रोजी महाराष्ट्र राज्याचे राज्यपाल महामहीम भगतसिंग कोश्यारी यांच्या शुभ हस्ते या वास्तूचे भूमिपूजन संपन्न झाले होते. नुकतेच या ठिकाणचा जुना बंगला जमीनदोस्त करून नव्या इमारतीचे बांधकाम वेगाने सुरु झाले आहे. या नव्या इमारतीच्या बांधकाम व निर्मिती कार्यासाठी जवळपास तीन करोड रुपयांचा खर्च अपेक्षित असून, सर्व स्तरातील दात्यांनी या उपक्रमाच्या निर्मितीसाठी आर्थिक हातभार लावावा असे जाहिर आवाहन संस्थेच्या अध्यक्षा सौ. नूतन गुळगुळे यांनी एका निवेदनाद्वारे करीत आहेत.

राज्य सरकारच्या सामाजिक न्याय व विशेष सहाय्य विभागांतर्गत काम करणाऱ्या 'दिव्यांग कल्याण आयुक्तालया'ने या उपक्रमास मान्यता दिली असून या वसतिगृहात अनेक सोयीसुविधांपासून वंचित असलेल्या ग्रामीण महाराष्ट्रातील गरीब २० मुली व २० मुले आणि त्यांचे एकल पालक विनामूल्य राहणार आहेत. हे वसतिगृह येत्या वर्षातील सप्टेंबर २०२३ पर्यंत सुरु करण्याचे उद्दिष्ट ठेवल्याने लवकरात लवकर समाजातील दानशूर व्यक्तींनी सढळ हस्ते संस्थेला मदत करून उपकृत करावे अशी विनंती करण्यात आली आहे.

#### शासनाने चांगल्या कामात अडथळा निर्माण करू नये!

राज्यपाल भगतसिंह कोश्यारी यांचा टोला लोकमत्ता प्रतिनिधी

वसईं/ विरार : राज्य सामन चांगले वरम करू शकत नहरी तर लहनी विभाग आरबजा लगे निर्माण बाल नवे, असा टोला राज्यपाल भगतसिंह कोश्यारी यांनी लगावला, रविधारी विरार वेथे अणंगांच्या वसतिनुताच्या वृमिष्ट्रतन कार्यक्रमात कीलताना खांनी हे वक्तूचा केले.

करो-इमुळे पालक गमाधलेल्या अपेग मुलोकरिता विरारच्या असीवा वेथे नुतन श्रुव्युक्ते फाऊंदेशननर्फे व्यवतिष्ठ अगि प्रशिक्षण केंद्र सुरू करण्यात येणार आहे. रविकारी राज्यपाल भनतसिंह कोश्यारी यांच्या हरते 'स्वानंद सेवा सदन' या वास्त्ये খমিত্রন র্যাদন ক্লানি, আন্দশ্য चाणगात राज्यपालांनी अनेक कोधरखळ्या मारल्या. जो आहथळे